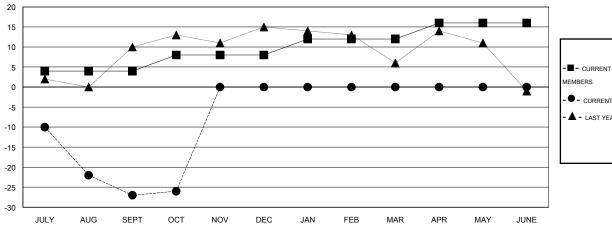

# GMT: THOMAS MATNEY LOCATION ILLINOIS

|  | т |  |  |
|--|---|--|--|
|  |   |  |  |

|               |                  | Clubs            |                  |                  |               |                    | Members                             |                    |                  |
|---------------|------------------|------------------|------------------|------------------|---------------|--------------------|-------------------------------------|--------------------|------------------|
|               | RESUL            | TS FOR 2016-2017 |                  |                  |               | RESU               | JLTS FOR 2016-2017                  |                    |                  |
| QUARTER       | NEW CLUB<br>GOAL | NEW CLUBS        | DROPPED<br>CLUBS | NET<br>GAIN/LOSS | QUARTER       | NEW MEMBER<br>GOAL | CHARTER AND<br>NEW MEMBERS<br>ADDED | DROPPED<br>MEMBERS | NET<br>GAIN/LOSS |
| JULY/AUG/SEPT | 0                | 0                | 0                | 0                | JULY/AUG/SEPT | 4                  | 3                                   | 30                 | -27              |
| OCT/NOV/DEC   | 0                | 0                | 0                | 0                | OCT/NOV/DEC   | 4                  | 4                                   | 3                  | 1                |
| JAN/FEB/MAR   | 0                | 0                | 0                | 0                | JAN/FEB/MAR   | 4                  | 0                                   | 0                  | 0                |
| APR/MAY/JUNE  | 0                | 0                | 0                | 0                | APR/MAY/JUNE  | 4                  | 0                                   | 0                  | 0                |

#### GOALS AND ACTUAL MEMBERS CUMULATIVE

| - 🔳 - | CURRENT YEAR GOALS FOR NEW |
|-------|----------------------------|
| ИЕМВ  | ĒRS                        |

- CURRENT YEAR ACTUAL MEMBERS

- ▲ - LAST YEAR ACTUAL MEMBERS